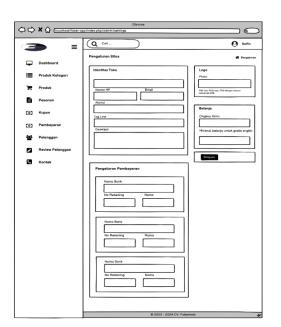

## **Interface Design**

Interface design or interface design for the system to be built is differentiated according to the type of user, namely admin and user. The interface design and navigation of PT Xyz's company profile information system can be seen in the following image: