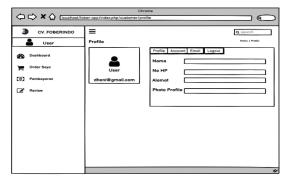

Figure 9. Member Profile Page

| Chrome        |         |      |         |                 |                  |            |              |
|---------------|---------|------|---------|-----------------|------------------|------------|--------------|
|               |         |      |         |                 |                  |            |              |
| CV. FOBERINDO | ≡       |      |         |                 |                  | Q =        | earch        |
| Luser         | Order s | iaya |         |                 |                  |            | Home / Order |
| Dashboard     | No      | ID   | Tanggal | Jumlah<br>Pesan | Total<br>Pesanan | Pembayarar | Status       |
| Order Saya    |         |      | +       |                 | +                |            |              |
| Pembayaran    |         |      |         |                 |                  |            |              |
| Review        |         |      |         |                 |                  |            |              |
|               |         |      |         |                 |                  |            |              |
|               |         |      |         |                 |                  |            |              |
|               |         |      |         |                 |                  |            |              |
|               |         |      |         |                 |                  |            |              |
|               |         |      |         |                 |                  |            |              |
|               |         |      |         |                 |                  |            |              |
|               |         |      |         |                 |                  |            |              |
|               |         |      |         |                 |                  |            | "            |